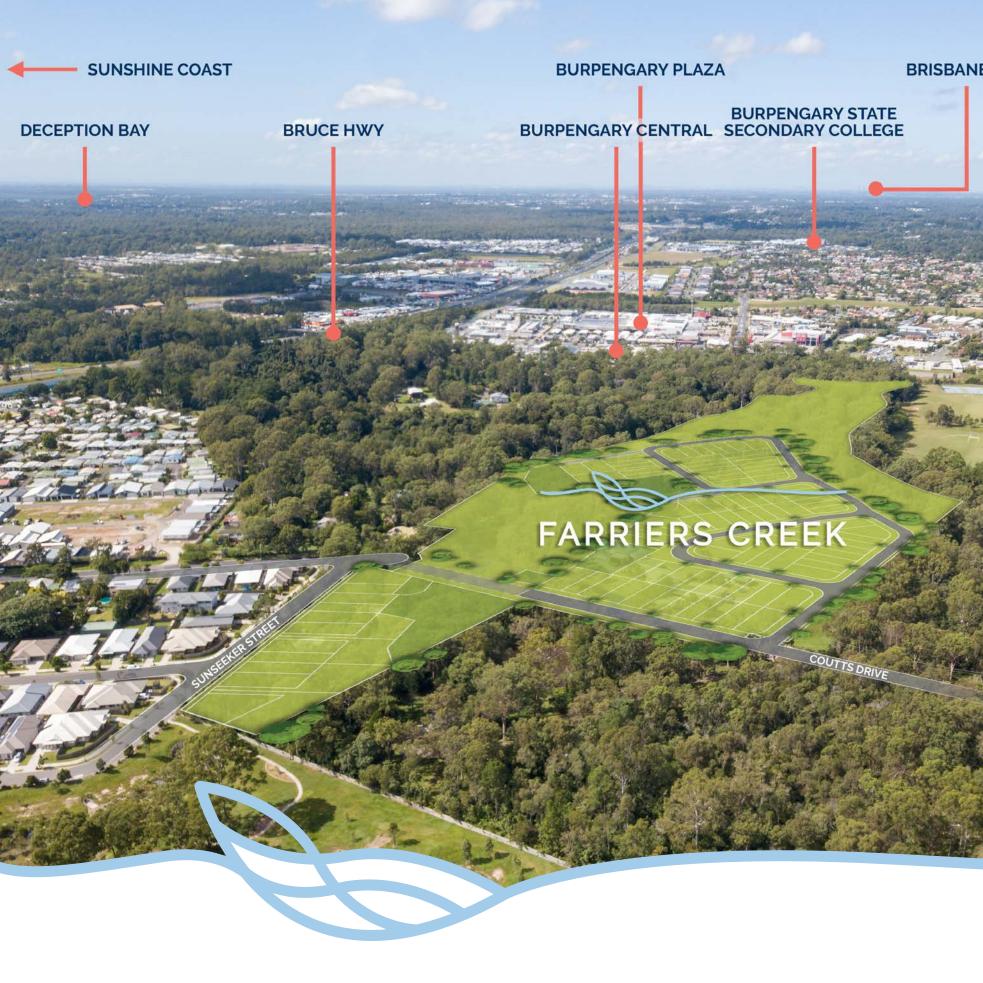

## **LOCATION**

At Farriers Creek, you'll have all you need to live a fresh lifestyle. The community is ideally positioned alongside a natural creek line making it a highly sought-after location for growing families.

There are plenty of options when it comes to childcare, primary and secondary schools in the region. A medical centre and a variety of shops are only a short drive away from home.

There's also a train station, bus interchange and easy access to major transport connections to the Sunshine Coast and Brisbane.

You'll also be within 30 minutes from the beautiful beaches of Bribie Island and Redcliffe, making this a truly refreshing location for your family to live.