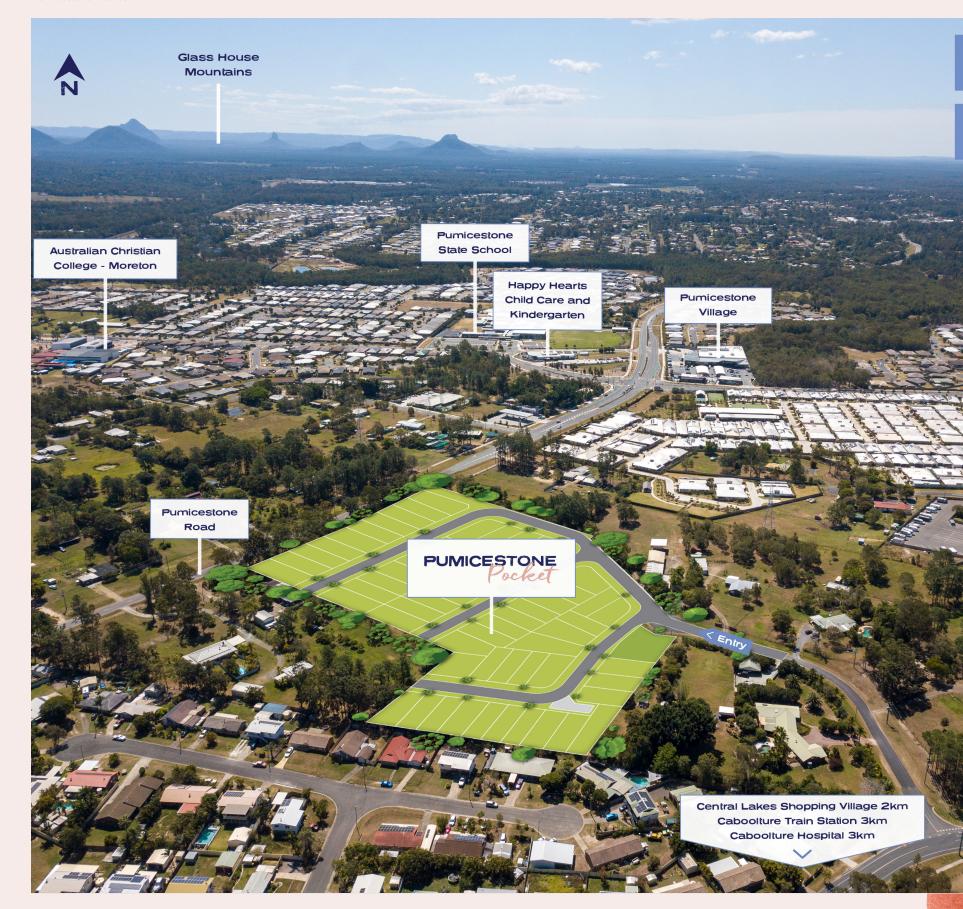

All you need is close by with a range of shops, schools and transport options within the surrounding suburb of Caboolture.

The community will be home to only 60 residential homesites, making this a place where neighbours can become lifelong friends. Pumicestone Pocket is low maintenance living at its best and a place where you can truly enjoy the easy life.

## Location

Pumicestone Pocket gives you the freedom to lock up and leave so you can spend more time enjoying an easy lifestyle.

Swap mowing the lawn for hikes in the hinterland, spend your day out on the water in Pumicestone Passage instead of doing the house chores, and rather than spending the weekend cooking up a storm in the kitchen, leave the entertaining of your friends and family to one of the many local clubs or restaurants (and you won't have to do the dishes either!).

Shops, restaurants, primary schools, secondary schools and medical services, are easily accessible and only minutes away.

There's also a train station, bus interchange and easy access to major transport connections to Brishane and the Sunshine Coast

Bribie Island and Redcliffe are approximately 30 minutes drive away making it easy to escape to the coast.

Caboolture — 6 —

CFMG Residential Communities bring quality residential neighbourhoods to life.