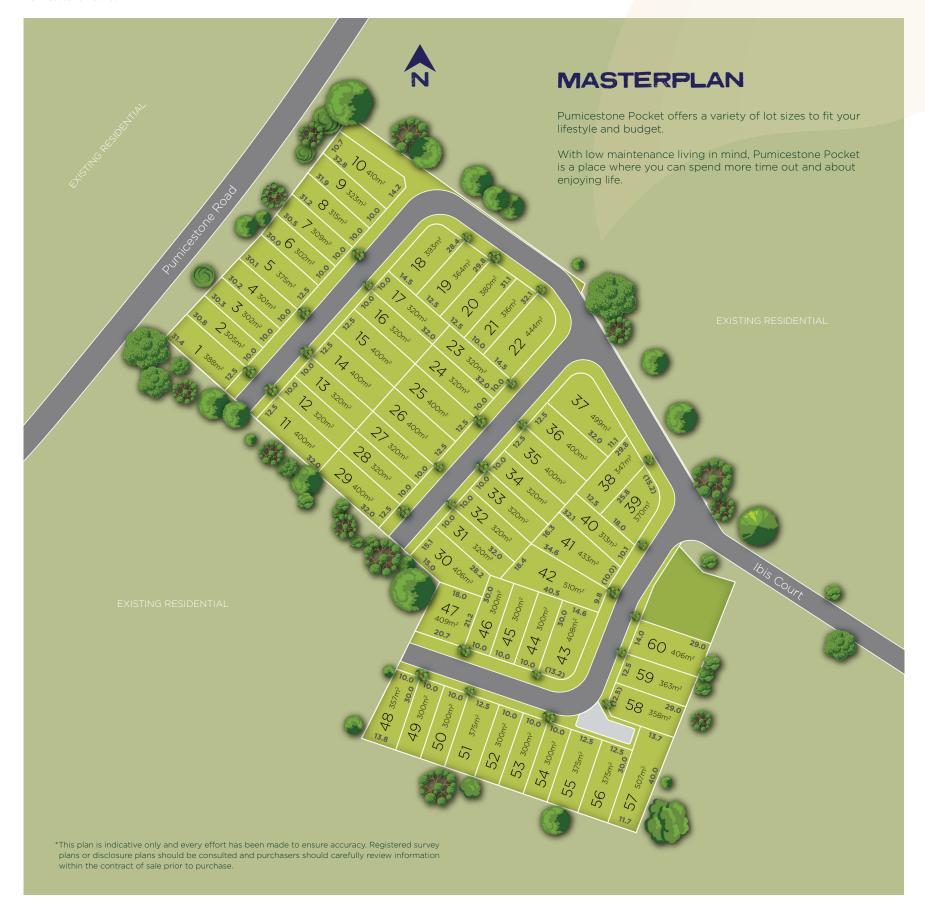

Build your dream home at Pumicestone Pocket with a range of lot sizes available to suit the home design to match your lifestyle.

Bribie Island 24km and Redcliffe 32km

**Bruce Hwy** 