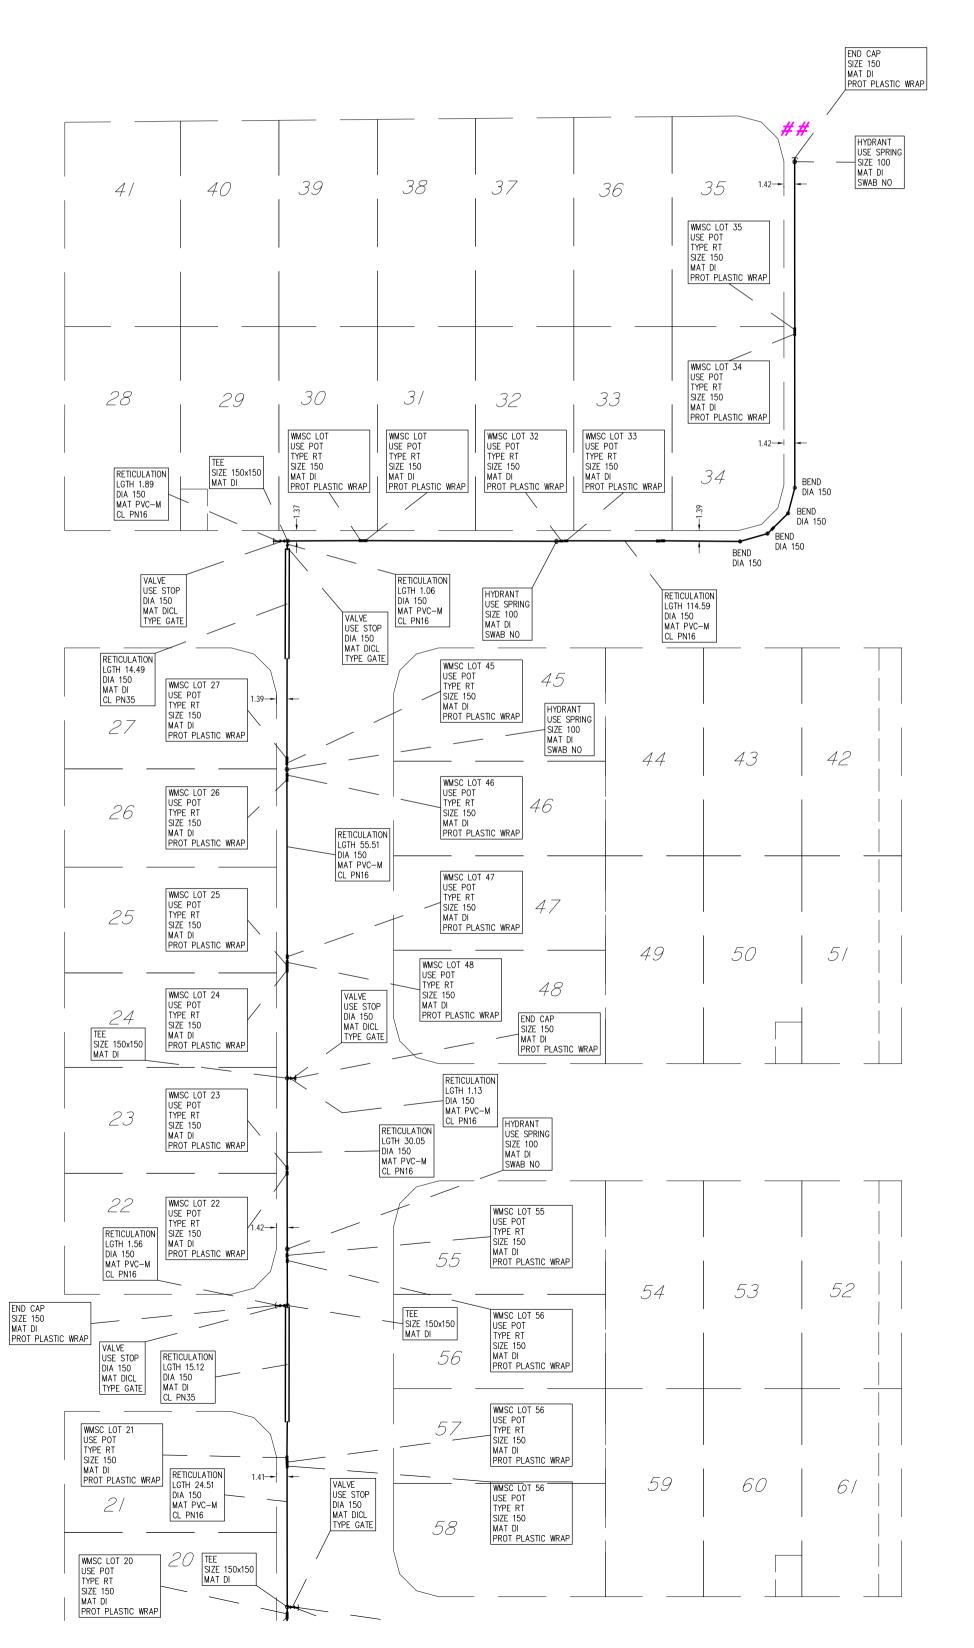

## Denotes Logan Water live connection.

BIRCHWOOD STAGE 1 & 2 PARK RIDGE

SHEET 2 of 2