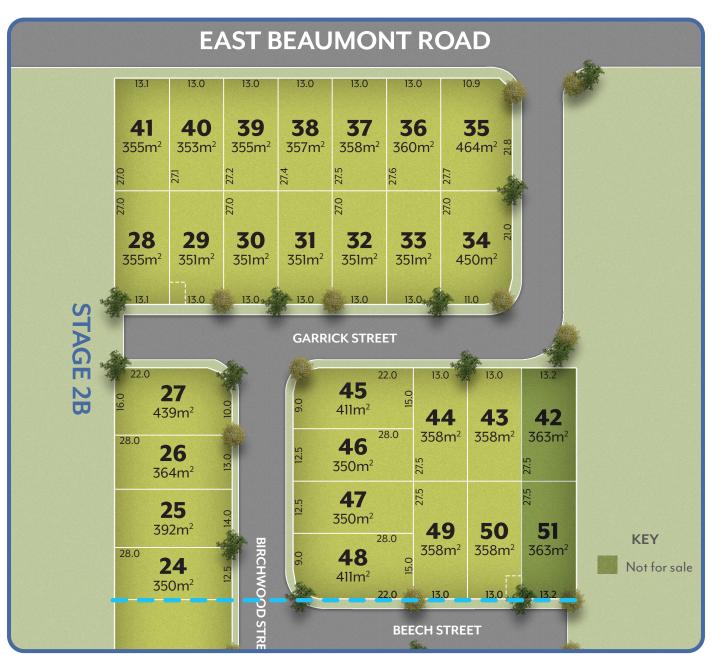

## Stage 2B

## 28 lots Lots range from 350m<sup>2</sup> to 450m<sup>2</sup> Lot frontages from 13m to 14m

With dual frontage to Koplick Road and East Beaumont Road in Park Ridge, this 4.95 hectare site is ideally located in the prime development precinct within the highly sought after Logan growth corridor.

Birchwood will be developed into 2 stages with lots ranging in size from 350m<sup>2</sup> to 494m<sup>2</sup> and a range of housing options from QLD's leading builders will be available creating a new urban community with access to a developing destination set to thrive.

\*This plan is indicative only and every effort has been made to ensure accuracy. Registered survey plans or disclosure plans should be consulted and purchasers should carefully review information within the contract of sale prior to purchase.