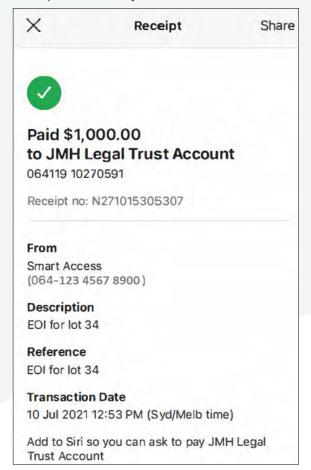

### Step 3 – Proof of Holding Deposit Payment

A copy or screenshot of the receipt for payment of the Holding Deposit is required.

Remember to use Reference Requirements so the funds can be receipted correctly.

Receipt.pdf

Online Receipt.png