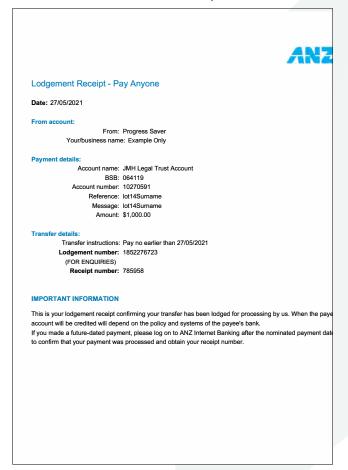

### Step 3 – Proof of Holding Deposit Payment

A copy or screenshot of the receipt for payment of the Holding Deposit is required.

Remember to use Reference Requirements so the funds can be receipted correctly.

Receipt.pdf

Online Receipt.png