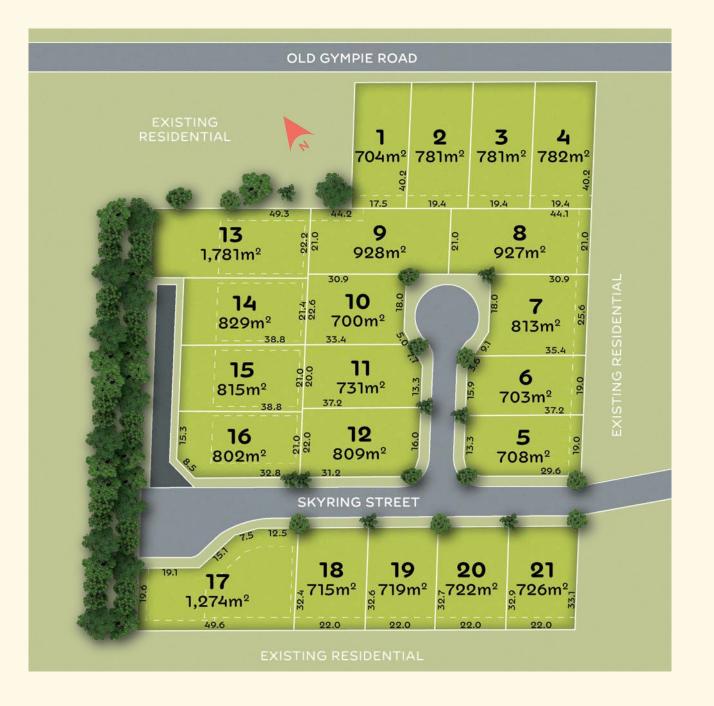

This limited release of only 21 residential homesites has stunning views down through the leafy hillside below and out to the ocean. You'll also be close enough to the coast to be walking along the sand at Coolum Beach in about 20 minutes.

## **MASTERPLAN**

The Outlook Yandina offers a variety of lot sizes to fit your lifestyle and budget.

From low maintenance single story homes to elevated traditional Queenslander style homes – you will have the flexibility to maximise the stunning views on offer at The Outlook.