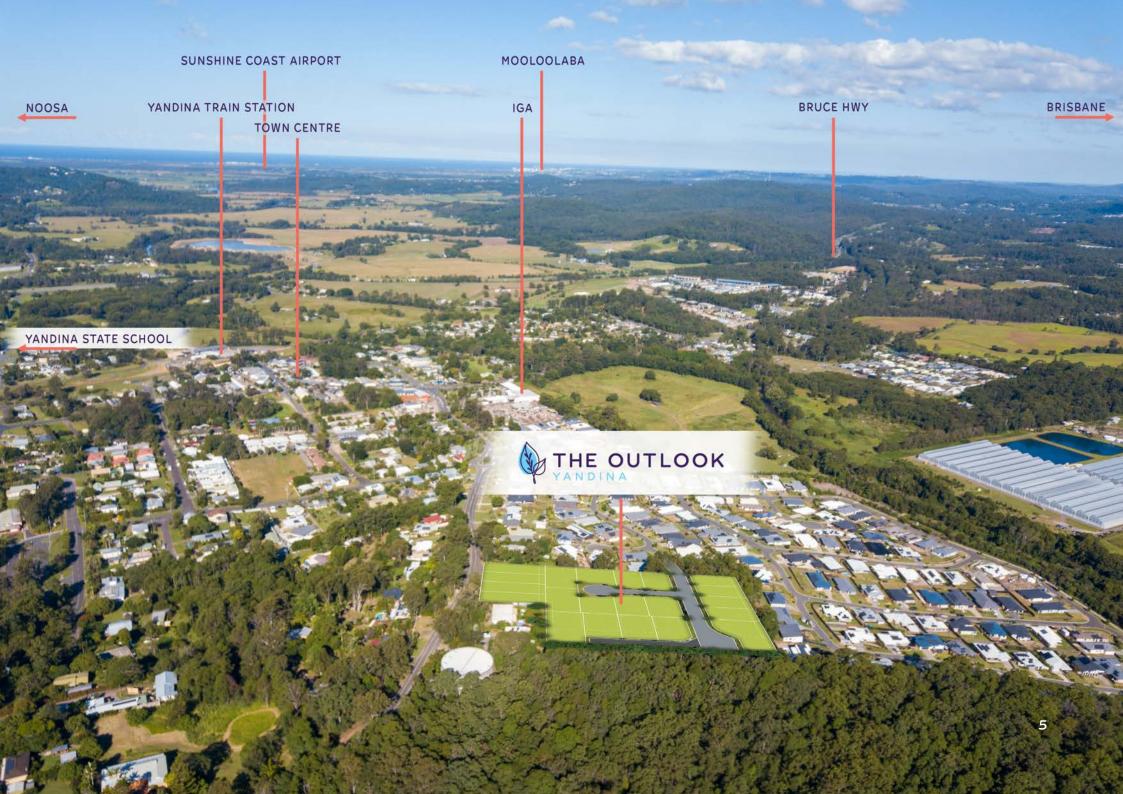

The Outlook is conveniently located within 2 minutes from the main street of Yandina. With an IGA, Medical Clinic, Primary School and a range of cafes and restaurants, all you need is right on your doorstep.

## **LOCATION**

At The Outlook, everything you need is close by.

A medical centre, shops, cafes and primary school are all walking distance from home or a short 2 minute drive. There are even more options 10 kilometres away in Nambour including a hospital, TAFE campus, more shops and a range of primary and secondary schools.

You'll be well connected wherever you need to go, with the Yandina train station within walking distance, and access to the Bruce Highway is close by to take you north to Noosa or south to Brisbane.

Coolum Beach is a short 20 minute drive so you can have the best of both worlds living the hinterland lifestyle, with easy access to the beach and all that the Sunshine Coast has to offer.