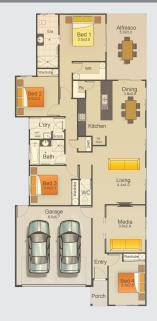

## THE TOTAL PACKAGE

**HOUSE + LAND PACKAGE** 









## \$680,016

## **HOUSE & LAND PACKAGE**

## 14 Sunseeker Street, Burpengary, QLD, 4505

- < Colorbond Roof
- < Flickmixer Taps
- < TV antenna
- < Stainless steel appliances
- < Driveway
- < Letterbox
- < Fly Screens To Windows
- < Free facade upgrade

- < Alfresco Under Roof
- < Light Fittings
- < Dishwasher
- < Window coverings
- < Concrete Alfresco & Porch
- < Clothesline
- < Floor Coverings
- < Full Render

**Display Homes Open 7 Days** 

10am - 4pm

Cassandra Jack

0413 657 105 0413 657 105

For Display Locations Visit www.integralehomes.com.au

cassandra@integralehomes.com.au

\*Dimensions and sizes are indicative only. Photos & Images are for illustration purpose only and may show items that are not included or supplied by Integrale Homes. Please contact an Integrale Homes Consul