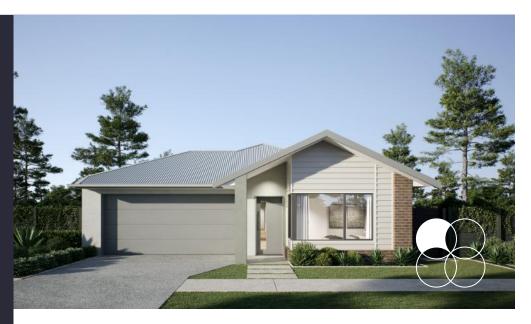

## **SOUTHCOTE 21**

**HOME & LAND PACKAGE** 

\$670,285

Home 190m2 Land 406m2

Bed 3 Bath 2 Living 2 Car 2

- · Site cost allowance
- Air-conditioning to living area
- 2590mm ceilings
- 20mm Stone benchtops
- Quality stainless steel appliances
- LED lights throughout
- Soft close cabinetry throughout
- Sliding doors to robes
- Semi frameless shower screens
- Floor coverings throughout
- Colorbond roof included
- Physical termite barrier
- Letterbox and clothesline