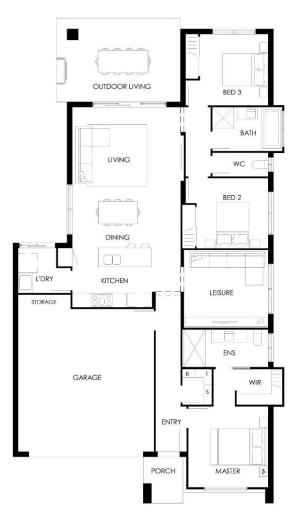

## **SOUTHCOTE 21**

**HOME & LAND PACKAGE** 

\$670,285

Home 190m2 Land 406m2

Bed 3 Bath 2 Living 2 Car 2

- · Site cost allowance
- Air-conditioning to living area
- 2590mm ceilings
- 20mm Stone benchtops
- Quality stainless steel appliances
- LED lights throughout
- Soft close cabinetry throughout
- Sliding doors to robes
- Semi frameless shower screens
- Floor coverings throughout
- Colorbond roof included
- Physical termite barrier
- Letterbox and clothesline