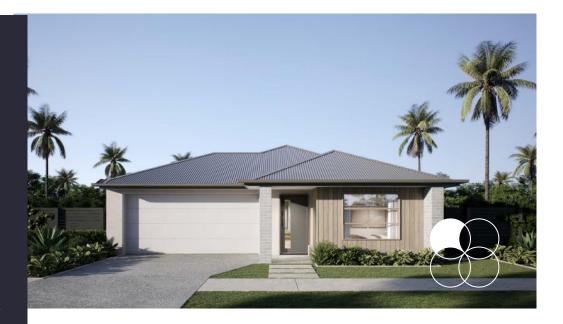

### **HAWTHORN 19**

**HOME & LAND PACKAGE** 

\$650,800

Home 181m2 Land 375m2

Bed 4 Bath 2 Living 1 Car 2

## Lot 73 New Road Morayfield Arbourwood

- Site cost allowance
- Split system to living and master
- 2590mm high ceilings throughout
- 20mm Stone benchtops to kitchen
- Quality stainless steel appliances
- LED lights throughout
- Soft close cabinetry
- Sliding doors to robes
- Semi frameless shower screens
- Floor coverings throughout
- Colorbond roof included
- Physical termite barrier
- Letterbox and clothesline
- Exposed aggregate driveway