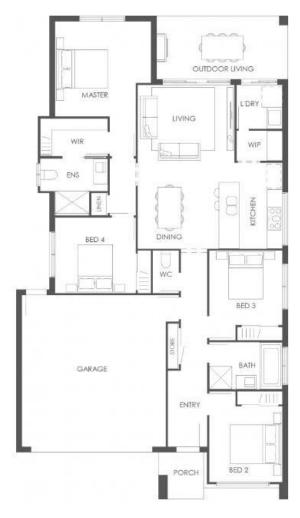

### **HAWTHORN 19**

**HOME & LAND PACKAGE** 

\$650,800

Home 181m2 Land 375m2

Bed 4 Bath 2 Living 1 Car 2

## Lot 73 New Road Morayfield Arbourwood

- Site cost allowance
- Split system to living and master
- 2590mm high ceilings throughout
- 20mm Stone benchtops to kitchen
- Quality stainless steel appliances
- LED lights throughout
- Soft close cabinetry
- Sliding doors to robes
- Semi frameless shower screens
- Floor coverings throughout
- Colorbond roof included
- Physical termite barrier
- Letterbox and clothesline
- Exposed aggregate driveway