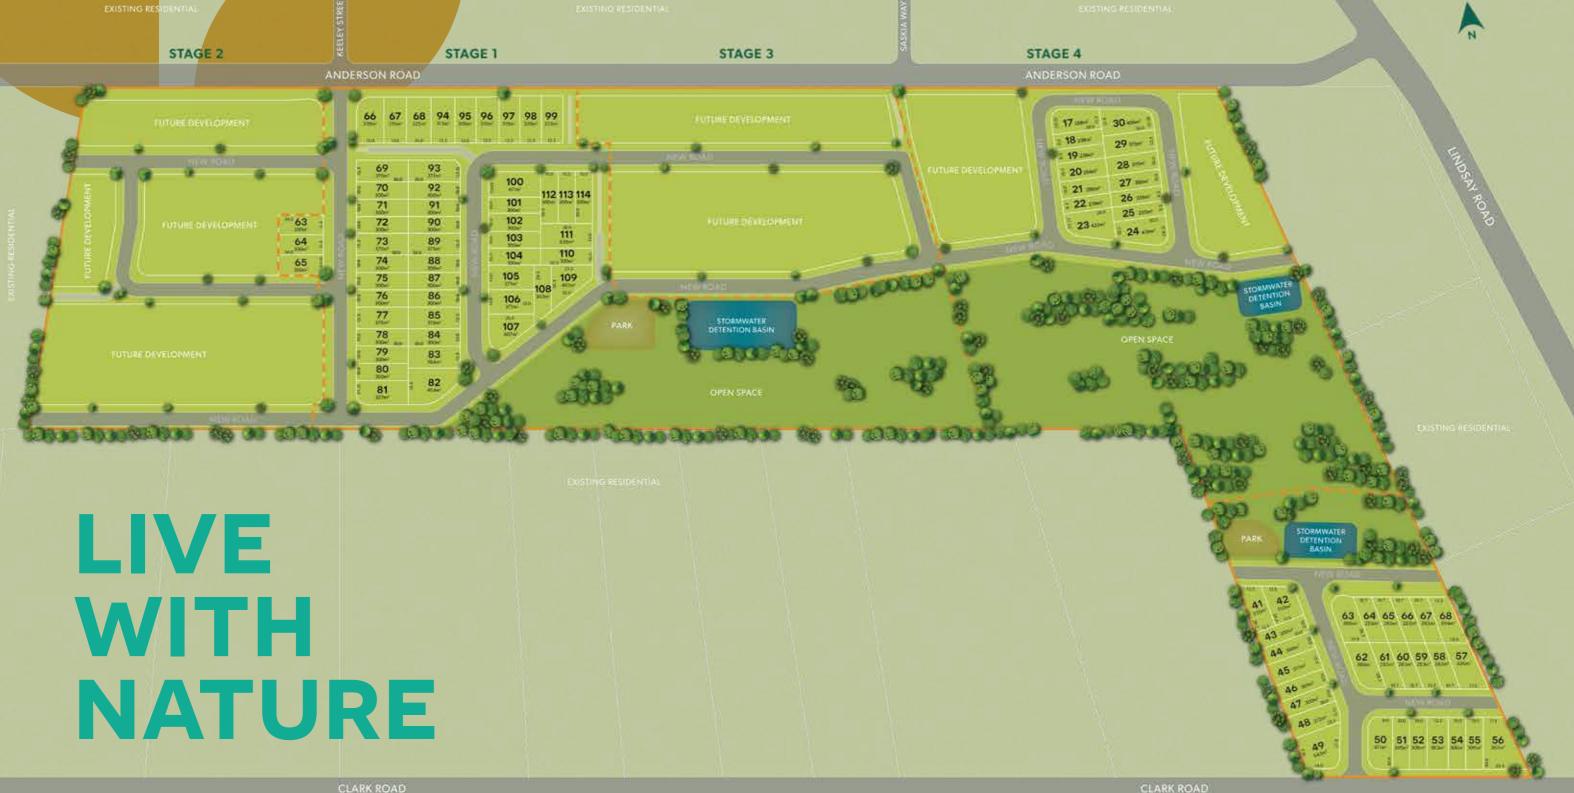

## **MASTERPLAN**

A total of 233 lots within 5 stages Lots range from 238m<sup>2</sup> to 567m<sup>2</sup> and frontages range from 8.5m to 21.9m

Surround yourself and your family with nature at Arbourwood in Morayfield. With a beautiful park within the community, you'll have the space for your family to explore and relax.

\*This plan is indicative only and every effort has been made to ensure accuracy. Registered survey plans or disclosure plans should be consulted and purchasers should carefully review information within the contract of sale prior to purchase. Publication date March 2024.

STAGE 5