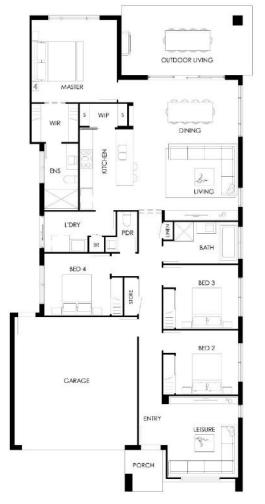

#### WESTBURY 23 HOME & LAND PACKAGE

## \$713,110

| Home   | 218m2 |
|--------|-------|
| Land   | 375m2 |
| Bed    | 4     |
| Bath   | 2     |
| Living | 2     |
| Car    | 2     |

#### Lot 4 New Road Burpengary Farrier's Creek

- Site cost allowance
- Split system to living and master
- 2590mm high ceilings throughout
- 20mm Stone benchtops to kitchen
- Quality stainless steel appliances
- LED lights throughout
- Soft close cabinetry
- Sliding doors to robes
- Semi frameless shower screens
- Floor coverings throughout
- Colorbond roof included
- Physical termite barrier
- Letterbox and clothesline
- Exposed aggregate driveway