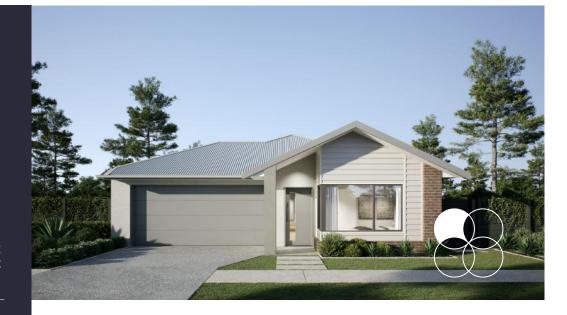

#### WESTBURY 23 HOME & LAND PACKAGE

## \$713,110

| Home   | 218m2 |
|--------|-------|
| Land   | 375m2 |
| Bed    | 4     |
| Bath   | 2     |
| Living | 2     |
| Car    | 2     |

#### Lot 4 New Road Burpengary Farrier's Creek

- Site cost allowance
- Split system to living and master
- 2590mm high ceilings throughout
- 20mm Stone benchtops to kitchen
- Quality stainless steel appliances
- LED lights throughout
- Soft close cabinetry
- Sliding doors to robes
- Semi frameless shower screens
- Floor coverings throughout
- Colorbond roof included
- Physical termite barrier
- Letterbox and clothesline
- Exposed aggregate driveway