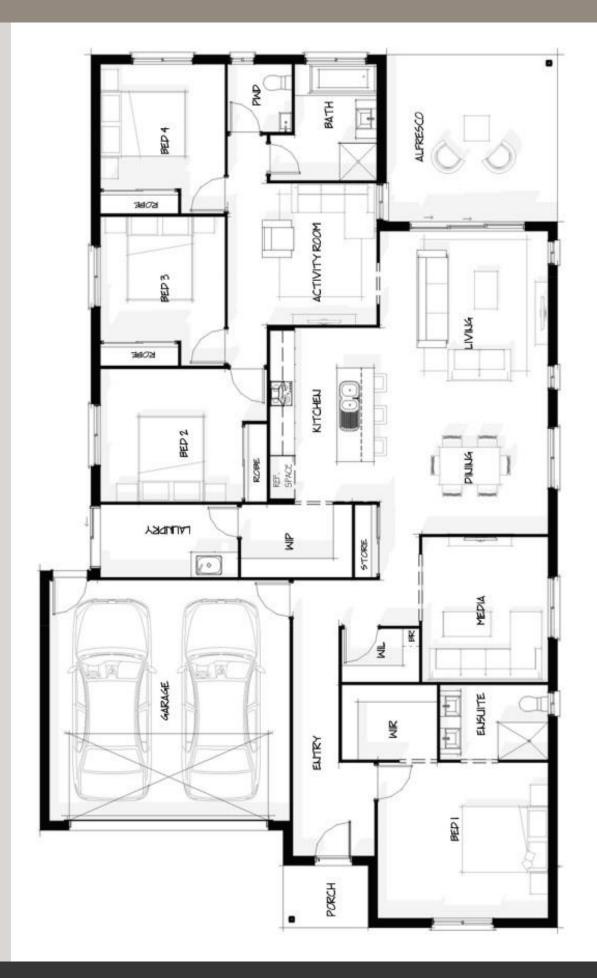

## Lot 2 Sunseeker St, Burpengary

Take a step inside our **Whittley 25**, This sprawling design is packed with features to make modern day living as comfortable as can be. When it comes to space this design has it all.

## House And Land From \$810,000

BLOCK SIZE 17m x 36m (650 m2)

HOUSE SIZE

0431 931 833 THOMAS@NUTRENDHOMES.COM.AU NUTRENDHOMES.COM.AU QBCC 15063579