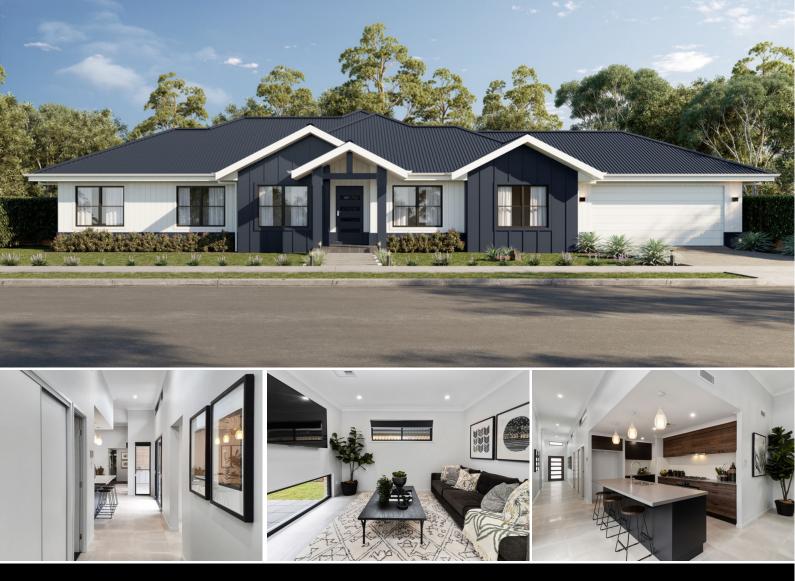

## For Sale

## Lot 4 New Road - Souvereign Estates, Rochedale

## House & Land \$2,654,470

•

\_ 2

**⊇** 2

♠ 1900 m2

Steve Lee 0438 783 843 steve@ojpippin.com.au

## **Build Your Dream Home With This Luxury House & Land Package In Rochedale!**

Whether you're looking for a spacious backyard for your family to play in, a luxurious outdoor entertaining area, or a home office to work from, this executive House & Land package offers endless possibilities. The large lot size provides ample space for customization and personalization, ensuring that your new home perfectly fits your needs and desires. Don't miss out on this opportunity to create the home of your dreams in Rochedale!